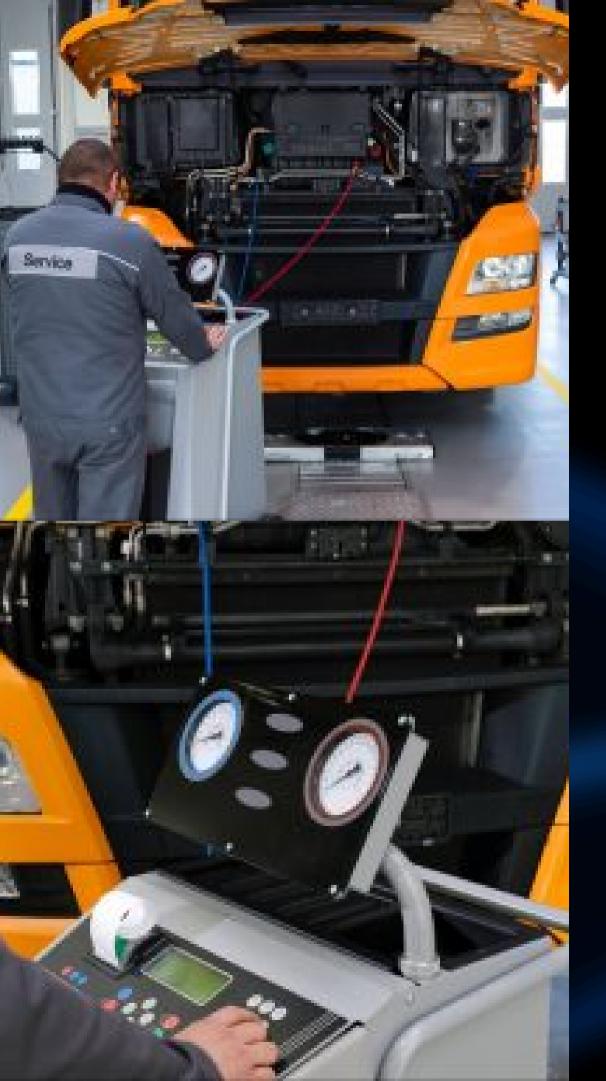

### ABOUT OUR SERVICE:

We provide the ONLY tip to tail Carbon Removal Program in the Industry that does not use any harmful chemicals. Our HHO Machines convert hardened carbon into a rehydrated Hydrocarbon that simply burns off as fuel during the combustion process. Our BAC101 is the industry's only vehicle treatment that actually removes ash, soot, and oily contaminants with the use of high pressure air. These contaminants will destroy the DPF and Catalytic Converters sensitive components. This entire process takes less than 90 minutes!

### PARTS CLEANED: KK

- **★**Turbo Veins
- \*Combustion Chamber
- \*Injector Tips
- \*Cylinder Walls
- \*Piston Tops
- \*Intake Valves
- \*Intake
- ★Cleaning the DPF

  (without removing any parts)

A properly cleaned DPF can improve airflow and fuel efficiency. Pro Diagnostics can help teach you the new state-of-the-art servicing for the DPF, which can include on-site cleaning and diagnostics of electrical problems with the system.