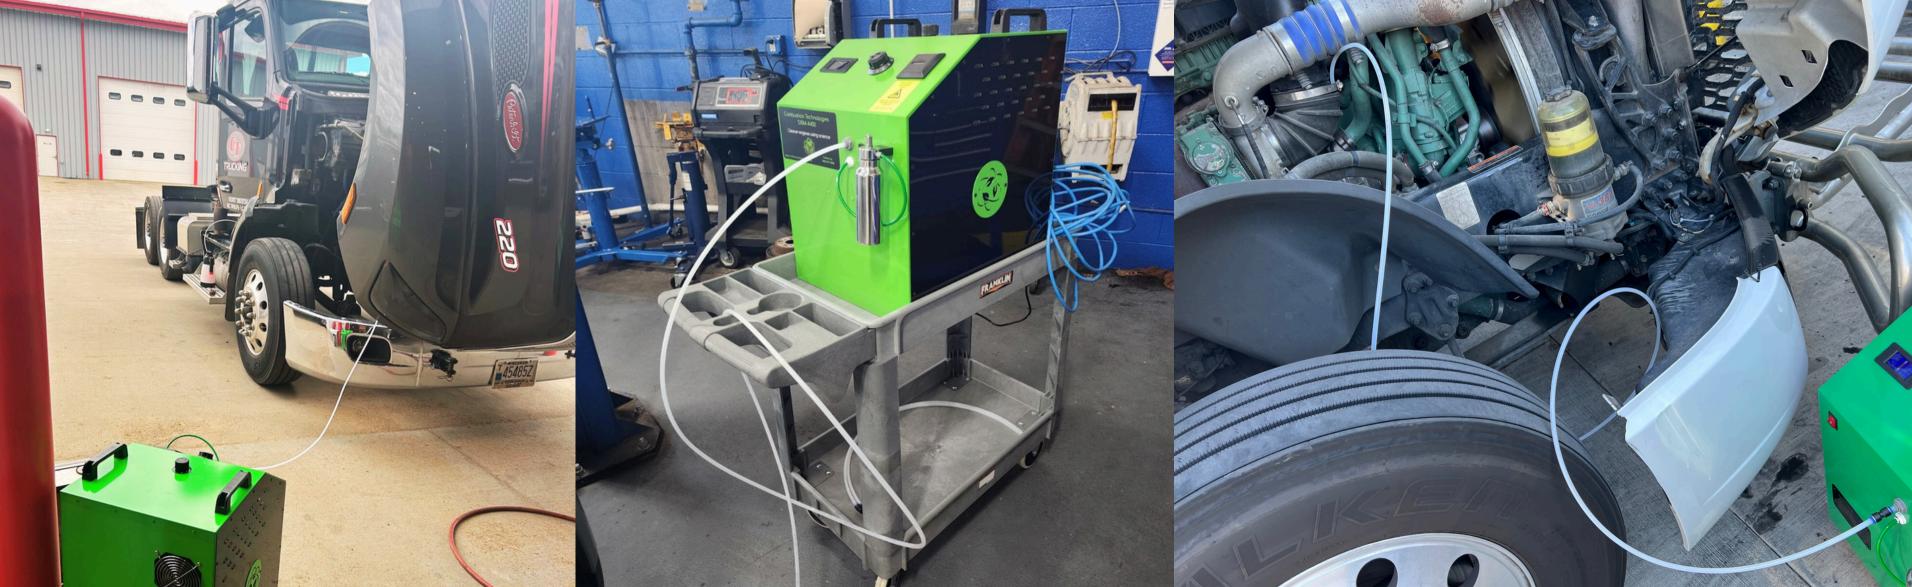

### ABOUT OUR SERVICE:

We provide the ONLY tip to tail Carbon Removal Program in the Industry that does not use any harmful chemicals. Our HHO Machines convert hardened carbon into a rehydrated Hydrocarbon that simply burns off as fuel during the combustion process. Our BAC101 is the industry's only vehicle treatment that actually removes ash, soot, and oily contaminants with the use of high pressure air. These contaminants will destroy the DPF and Catalytic Converters sensitive components. This entire process takes less than 90 minutes!

### PARTS CLEANED: KK

- **★**Turbo Veins
- \*Combustion Chamber
- \*Injector Tips
- \*Cylinder Walls
- \*Piston Tops
- \*Intake Valves
- \*Intake
- ★Cleaning the DPF

  (without removing any parts)

A properly cleaned DPF can improve airflow and fuel efficiency. Pro Diagnostics can help teach you the new state-of-the-art servicing for the DPF, which can include on-site cleaning and diagnostics of electrical problems with the system.