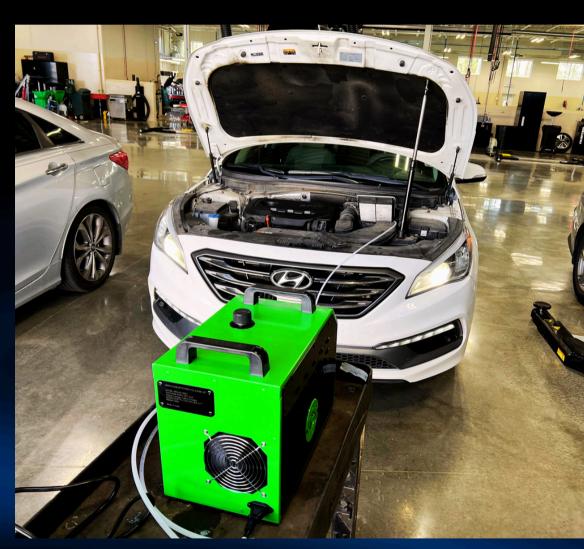

### HYDROGEN CARBON CLEANING

### ABOUT OUR SERVICE:

We provide the ONLY tip to tail Carbon Removal Program in the Industry that does not use any harmful chemicals. Our HHO Machines convert hardened carbon into a rehydrated Hydrocarbon that simply burns off as fuel during the combustion process. Our BAC101 is the industry's only vehicle treatment that actually removes ash, soot, and oily contaminants with the use of high pressure air. These contaminants will destroy the DPF and Catalytic Converters sensitive components. This entire process takes less than 90 minutes!

### PARTS CLEANED: KK

- **★**Turbo Veins
- \*Combustion Chamber
- \*Injector Tips
- \*Cylinder Walls
- \*Piston Tops
- \*Intake Valves
- \*Intake
- ★Cleaning the DPF

  (without removing any parts)

A properly cleaned DPF can improve airflow and fuel efficiency. Pro Diagnostics can help teach you the new state-of-the-art servicing for the DPF, which can include on-site cleaning and diagnostics of electrical problems with the system.