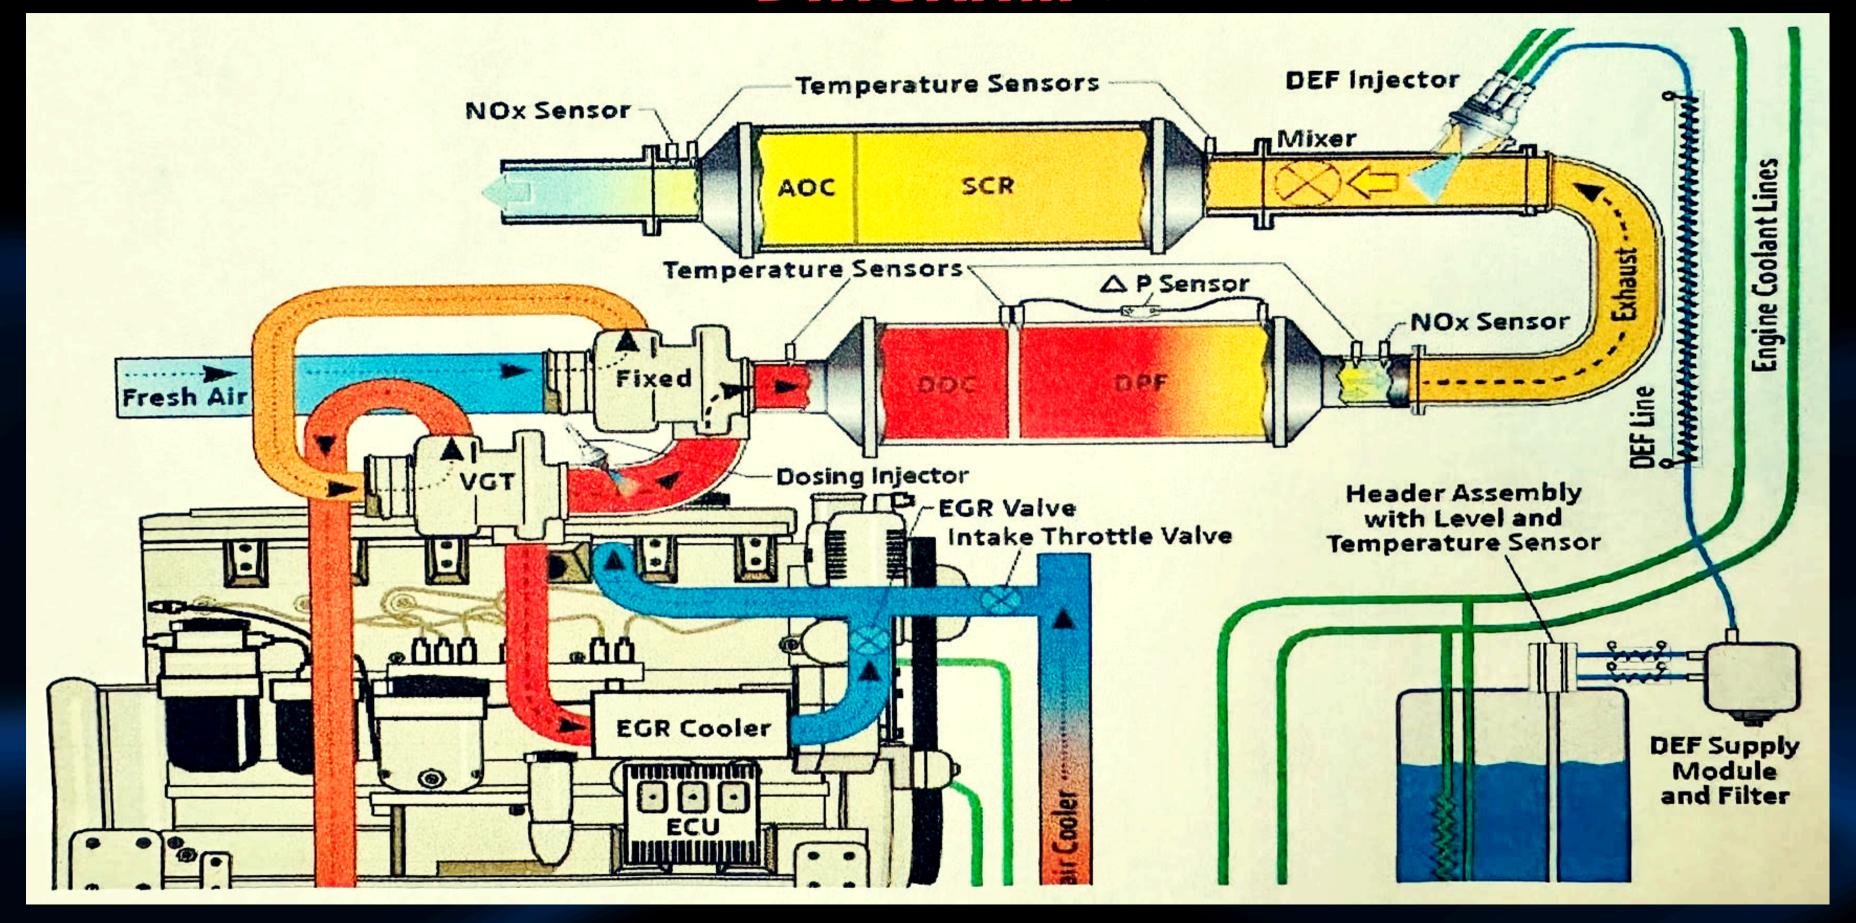

### ABOUT OUR SERVICE:

We provide the ONLY tip to tail Carbon Removal Program in the Industry that does not use any harmful chemicals. Our HHO Machines convert hardened carbon into a rehydrated Hydrocarbon that simply burns off as fuel during the combustion process. Our BAC101 is the industry's only vehicle treatment that actually removes ash, soot, and oily contaminants with the use of high pressure air. These contaminants will destroy the DPF and Catalytic Converters sensitive components. This entire process takes less than 90 minutes!

#### \* DIAGRAM \*

### PARTS CLEANED: KK

- **★**Turbo Veins
- \*Combustion Chamber
- \*Injector Tips
- \*Cylinder Walls
- \*Piston Tops
- \*Intake Valves
- \*Intake
- ★Cleaning the DPF

  (without removing any parts)

A properly cleaned DPF can improve airflow and fuel efficiency. Pro Diagnostics can help teach you the new state-of-the-art servicing for the DPF, which can include on-site cleaning and diagnostics of electrical problems with the system.