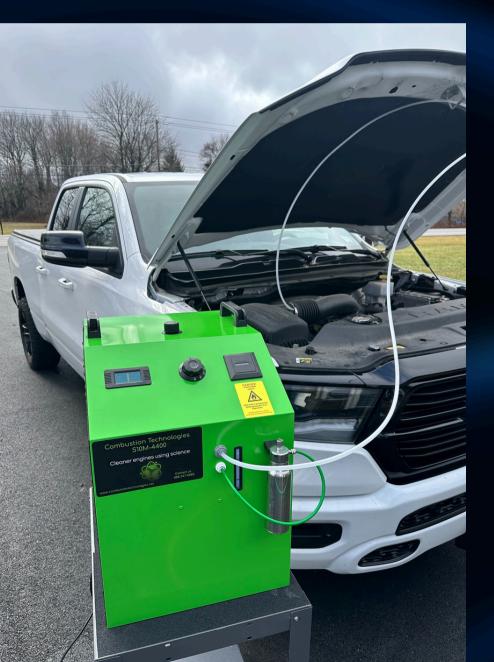

### HYDROGEN CARBON CLEANING

### ABOUT OUR SERVICE:

We provide the ONLY tip to tail Carbon Removal Program in the Industry that does not use any harmful chemicals. Our HHO Machines convert hardened carbon into a rehydrated Hydrocarbon that simply burns off as fuel during the combustion process. Our BAC101 is the industry's only vehicle treatment that actually removes ash, soot, and oily contaminants with the use of high pressure air. These contaminants will destroy the DPF and Catalytic Converters sensitive components. This entire process takes less than 90 minutes!

### PARTS CLEANED: KK

- **★**Turbo Veins
- \*Combustion Chamber
- \*Injector Tips
- \*Cylinder Walls
- \*Piston Tops
- \*Intake Valves
- \*Intake
- ★Cleaning the DPF

  (without removing any parts)

A properly cleaned DPF can improve airflow and fuel efficiency. Pro Diagnostics can help teach you the new state-of-the-art servicing for the DPF, which can include on-site cleaning and diagnostics of electrical problems with the system.