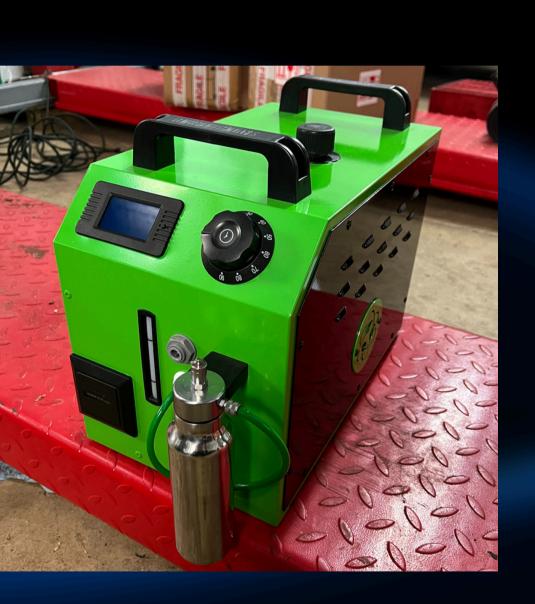

### ABOUT OUR SERVICE:

We provide the ONLY tip to tail Carbon Removal Program in the Industry that does not use any harmful chemicals. Our HHO Machines convert hardened carbon into a rehydrated Hydrocarbon that simply burns off as fuel during the combustion process. Our BAC101 is the industry's only vehicle treatment that actually removes ash, soot, and oily contaminants with the use of high pressure air. These contaminants will destroy the DPF and Catalytic Converters sensitive components. This entire process takes less than 90 minutes!