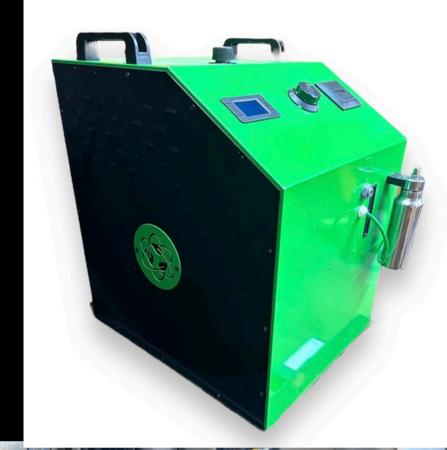

### HYDROGEN CARBON CLEANING

### ABOUT OUR SERVICE:

We provide the ONLY tip to tail Carbon Removal Program in the Industry that does not use any harmful chemicals. Our HHO Machines convert hardened carbon into a rehydrated Hydrocarbon that simply burns off as fuel during the combustion process. Our BAC101 is the industry's only vehicle treatment that actually removes ash, soot, and oily contaminants with the use of high pressure air. These contaminants will destroy the DPF and Catalytic Converters sensitive components. This entire process takes less than 90 minutes!

#### \* DIAGRAM \*