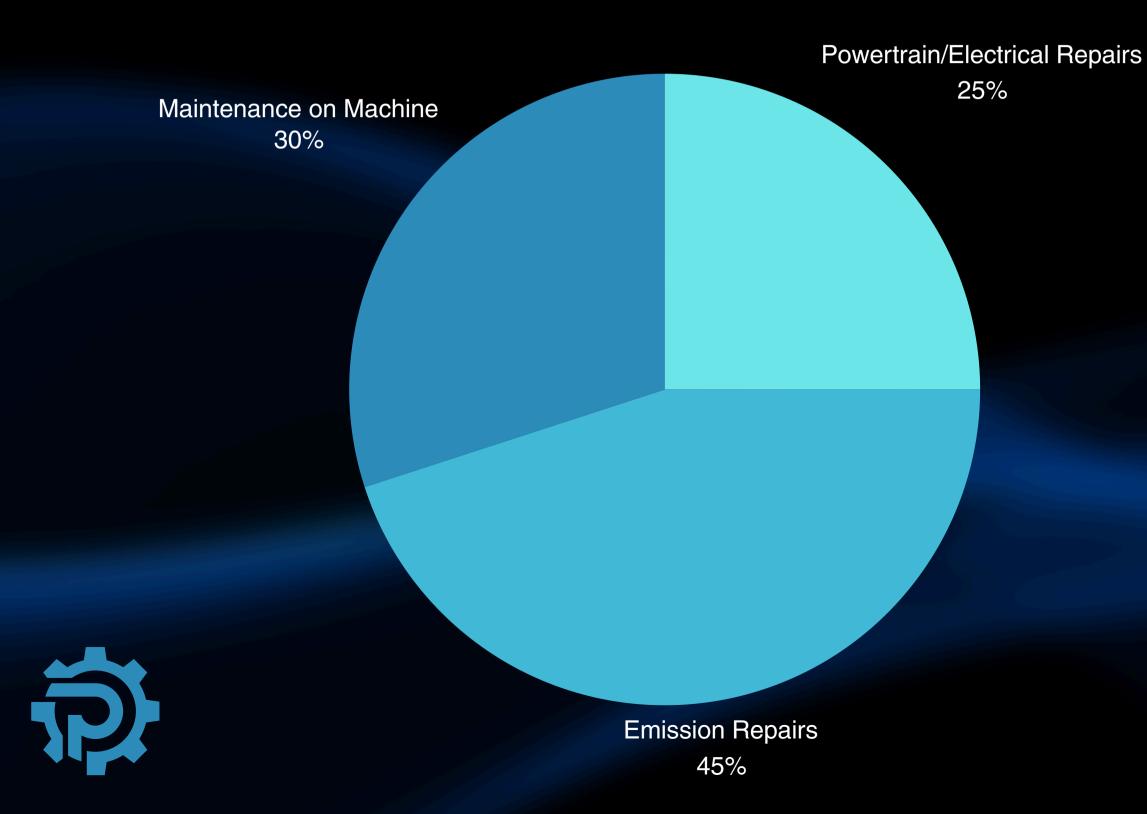

# BEFORE SERVICE: (Percentages in general – as they stand now)

\*By adding our Carbon
Services to your fleet,
we believe we can flip
these numbers!

# AFTER CARBON SERVICE MAINTENANCE IS IMPLEMENTED: (WHAT YOUR NEW PERCENTAGES WILL BE)

- \*10% Powertrain/Electrical Repairs
- \*25% Emission Repairs
- \*40% Maintenance on Machine
- We decrease your downtime by 25%!
- We also add savings to your bottom line with less downtime projects and more scheduled maintenance!
- We specialize in shorter downtime with knowledge and expertise in the servicing side of your equipment!