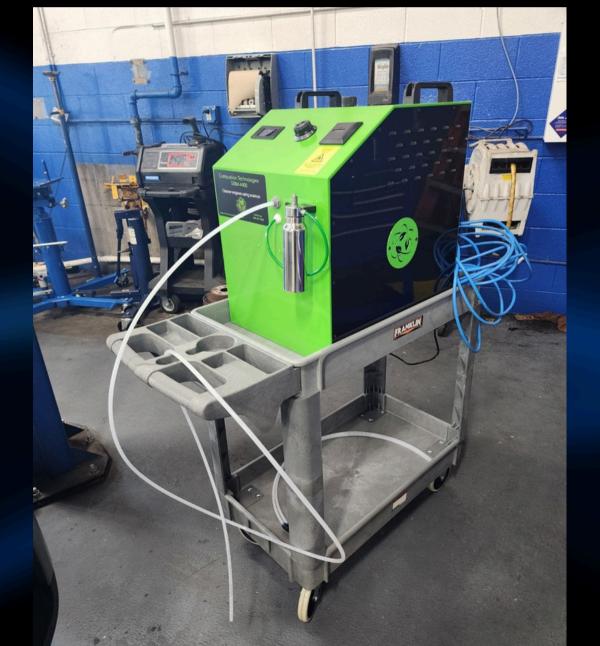

### HYDROGEN CARBON CLEANING

### ABOUT OUR SERVICE:

We provide the ONLY tip to tail Carbon Removal Program in the Industry that does not use any harmful chemicals. Our HHO Machines convert hardened carbon into a rehydrated Hydrocarbon that simply burns off as fuel during the combustion process. Our BAC101 is the industry's only vehicle treatment that actually removes ash, soot, and oily contaminants with the use of high pressure air. These contaminants will destroy the DPF and Catalytic Converters sensitive components. This entire process takes less than 90 minutes!

### PARTS CLEANED: KK

- **★**Turbo Veins
- \*Combustion Chamber
- \*Injector Tips
- \*Cylinder Walls
- \*Piston Tops
- \*Intake Valves
- \*Intake
- ★Cleaning the DPF

  (without removing any parts)

A properly cleaned DPF can improve airflow and fuel efficiency. Pro Diagnostics can help teach you the new state-of-the-art servicing for the DPF, which can include on-site cleaning and diagnostics of electrical problems with the system.